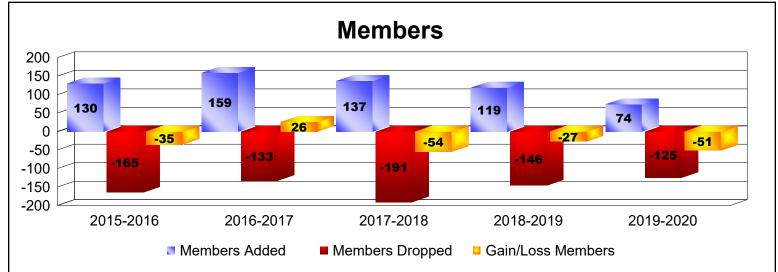

District A 1

As of June 2020 Cumulative

| Year      | New<br>Clubs | Dropped<br>Clubs | Gain/<br>Loss<br>Clubs | New<br>Members | Charter<br>Members | Reinstate<br>Members | Transfer<br>Members | Total<br>Member<br>Added | Total<br>Members<br>Dropped | Gain/<br>Loss<br>Members |
|-----------|--------------|------------------|------------------------|----------------|--------------------|----------------------|---------------------|--------------------------|-----------------------------|--------------------------|
| 2015-2016 | 0            | 0                | 0                      | 112            | 2                  | 4                    | 12                  | 130                      | -165                        | -35                      |
| 2016-2017 | 1            | -3               | -2                     | 123            | 22                 | 7                    | 7                   | 159                      | -133                        | 26                       |
| 2017-2018 | 0            | -1               | -1                     | 109            | 4                  | 3                    | 21                  | 137                      | -191                        | -54                      |
| 2018-2019 | 1            | -2               | -1                     | 82             | 24                 | 8                    | 5                   | 119                      | -146                        | -27                      |
| 2019-2020 | 0            | 0                | 0                      | 55             | 1                  | 5                    | 13                  | 74                       | -125                        | -51                      |
| Average   | 0            | -1               | -1                     | 96             | 11                 | 5                    | 12                  | 124                      | -152                        | -28                      |