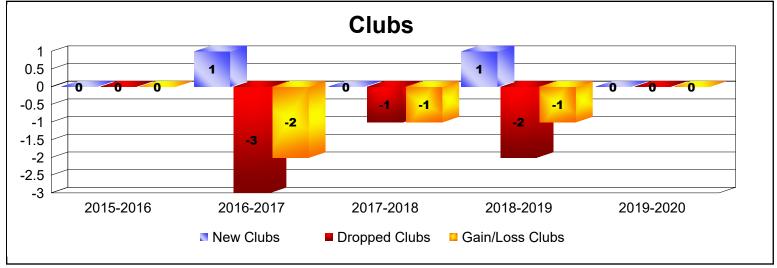

District A 1

As of June 2020 Cumulative

| Year      | New<br>Clubs | Dropped<br>Clubs | Gain/<br>Loss<br>Clubs | New<br>Members | Charter<br>Members | Reinstate<br>Members | Transfer<br>Members | Total<br>Member<br>Added | Total<br>Members<br>Dropped | Gain/<br>Loss<br>Members |
|-----------|--------------|------------------|------------------------|----------------|--------------------|----------------------|---------------------|--------------------------|-----------------------------|--------------------------|
| 2015-2016 | 0            | 0                | 0                      | 112            | 2                  | 4                    | 12                  | 130                      | -165                        | -35                      |
| 2016-2017 | 1            | -3               | -2                     | 123            | 22                 | 7                    | 7                   | 159                      | -133                        | 26                       |
| 2017-2018 | 0            | -1               | -1                     | 109            | 4                  | 3                    | 21                  | 137                      | -191                        | -54                      |
| 2018-2019 | 1            | -2               | -1                     | 82             | 24                 | 8                    | 5                   | 119                      | -146                        | -27                      |
| 2019-2020 | 0            | 0                | 0                      | 55             | 1                  | 5                    | 13                  | 74                       | -125                        | -51                      |
| Average   | 0            | -1               | -1                     | 96             | 11                 | 5                    | 12                  | 124                      | -152                        | -28                      |